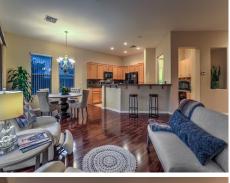

## Enjoy FINE living @ The ANTHEM COUNTRY CLUB.

Attractively priced, this Rare & Exquisite 1-Story showcases a generous & private 6000 square feet piece of property! Gently used as a Vacation Home, this 2bdr/2baths home comes with a Fireplace, Granite Counters in Kitchen, a Breakfast Bar, Stainless Steel Appliances and a Home office/Desk are. Picture Windows highlighting a Tranquil Backyard with Covered Patio, Waterfall Koi Pond & Freshly installed high grade Turf for enjoyment. The water heater is 2yrs new ...this 10 ft ceiling Home has so much to offer....