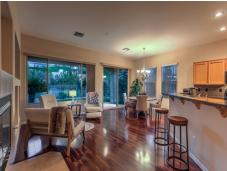

## Enjoy FINE living @ The ANTHEM COUNTRY CLUB.

Attractively priced, this Rare & Exquisite 1-Story showcases a generous & private 6000 square feet piece of property! Gently used as a Vacation Home, this 2bdr/2baths home comes with a Fireplace, Granite Counters in Kitchen, a Breakfast Bar, Stainless Steel Appliances and a Home office/Desk are. Picture Windows highlighting a Tranquil Backyard with Covered Patio, Waterfall Koi Pond & Freshly installed high grade Turf for enjoyment. The water heater is 2yrs new ...this 10 ft ceiling Home has so much to offer....