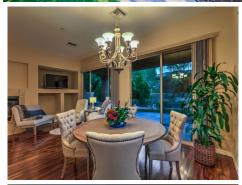

## Enjoy FINE living @ The ANTHEM COUNTRY CLUB.

Attractively priced, this Rare & Exquisite 1-Story showcases a generous & private 6000 square feet piece of property! Gently used as a Vacation Home, this 2bdr/2baths home comes with a Fireplace, Granite Counters in Kitchen, a Breakfast Bar, Stainless Steel Appliances and a Home office/Desk are. Picture Windows highlighting a Tranquil Backyard with Covered Patio, Waterfall Koi Pond & Freshly installed high grade Turf for enjoyment. The water heater is 2yrs new ...this 10 ft ceiling Home has so much to offer....