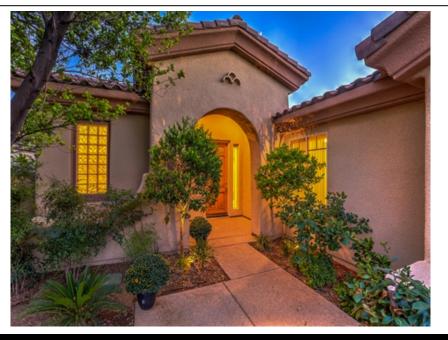

## Affordable Retreat in Anthem Country Club

## 38 Emerald Dunes Circle, Henderson, NV 89052

- » Beds: 2 | Baths: 2 Full
- » MLS #: 2030681
- » Single Family | 1,393 ft<sup>2</sup> | Lot: 6,534 ft<sup>2</sup>
- » Beautiful & Tranquil Retreat
- » Tranquil Backyard with Koi Waterfall pond
- » More Info: 38EmeraldDunes.IsForSale.com

## Enjoy FINE living @ The ANTHEM COUNTRY CLUB.

Attractively priced, this Rare & Exquisite 1-Story showcases a generous & private 6000 square feet piece of property! Gently used as a Vacation Home, this 2bdr/2baths home comes with a Fireplace, Granite Counters in Kitchen, a Breakfast Bar, Stainless Steel Appliances and a Home office/Desk are. Picture Windows highlighting a Tranquil Backyard with Covered Patio, Waterfall Koi Pond & Freshly installed high grade Turf for enjoyment. The water heater is 2yrs new ...this 10 ft ceiling Home has so much to offer....